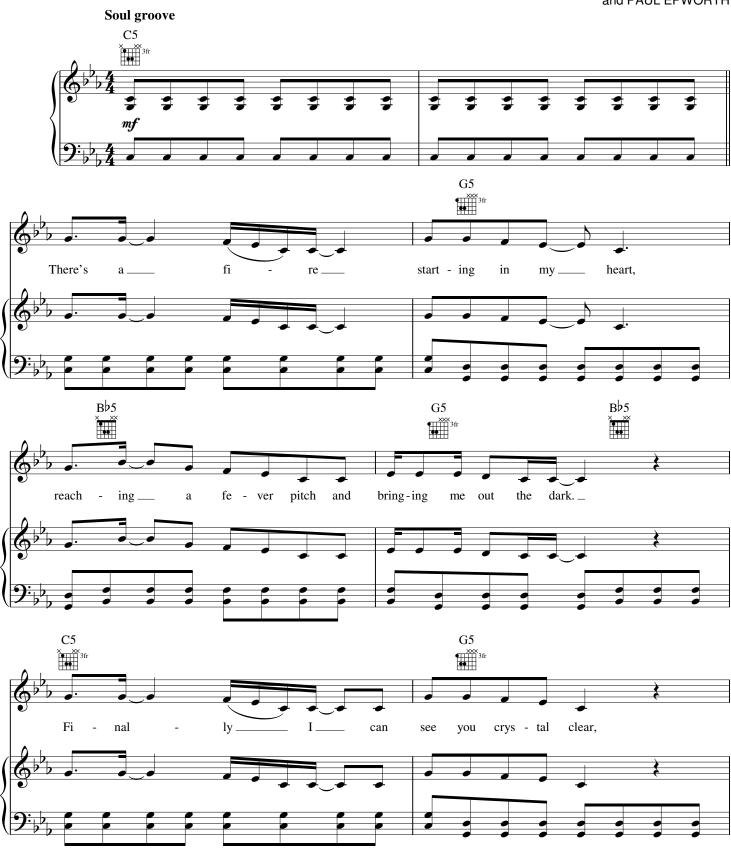

## **SET FIRE TO THE RAIN**

Words and Music by ADELE ADKINS and FRASER SMITH

Copyright © 2011 UNIVERSAL MUSIC PUBLISHING LTD. and CHRYSALIS MUSIC LTD. All Rights for UNIVERSAL MUSIC PUBLISHING LTD. in the U.S. and Canada Controlled and Administered by UNIVERSAL - SONGS OF POLYGRAM INTERNATIONAL, INC. All Rights for CHRYSALIS MUSIC LTD. in the U.S. and Canada Administered by CHRYSALIS SONGS All Rights Reserved Used by Permission

Republication 1987 (Replet An electronics of p. of instruction for earlier) should provide a constitute